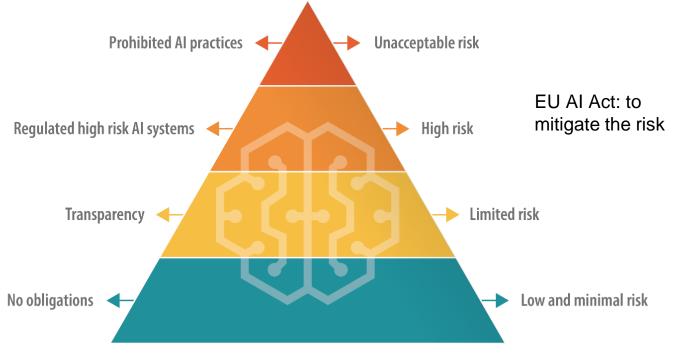

Intelligence is born out by algorithms
Knowledge is confined in the training set

- Lawful
- Ethical
- Robust
- Trustworthy
- Benevolent

Data source: European Commission.

All is to augment humanity! It is a tool to empower human beings and enhance their capabilities not to replace them!