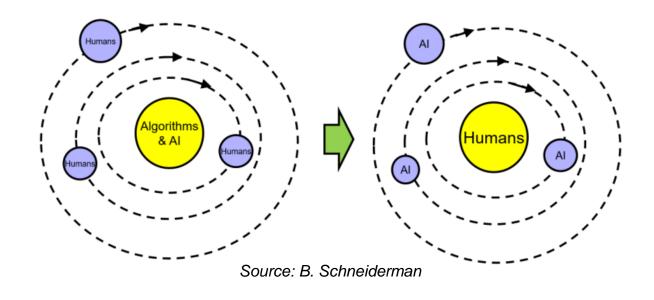

## Human centered Al?

"Al centered" humans (researchers, SW engineers, developers, tech firm CEOs ..)

- Developing novel algorithms and architectures
- Training the free parameters on a given data set
- Running performance analysis
- Application development

#### "Al centered" humans

willing to learn, accept and apply new insights provided by Al