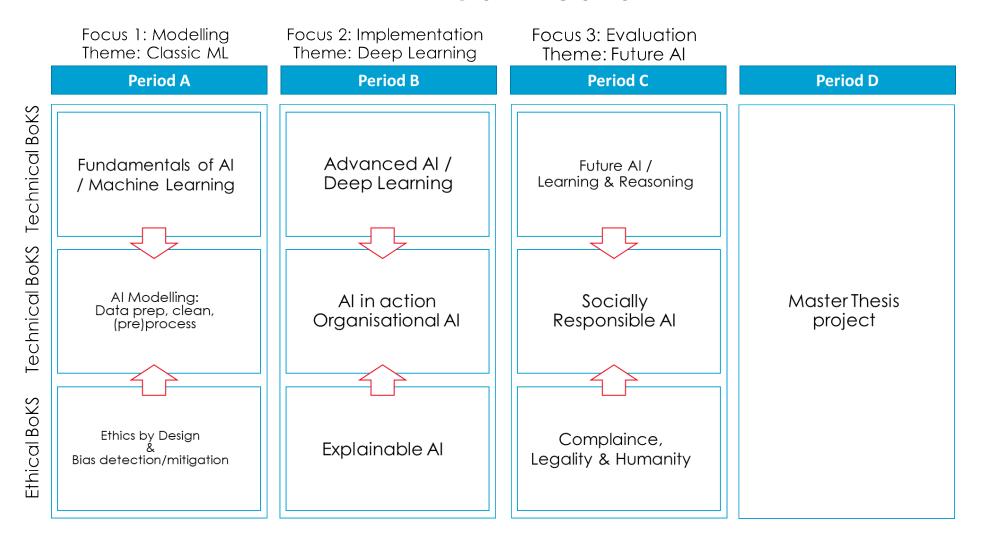

#### Design principles:

• social design,

60 credit – EU level HCAI

*A2020/2267304* EU project

of INEA/CEF/ICT/

Master program in the framework

- · participatory design,
- inclusive design,
- interaction design,
- persuasive technologies,

## Curriculum

Fully available at the European Platform for Digital Skills and Jobs